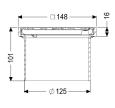

## **Description**

Used in combination with a drain body of the KESSEL modular system, the upper section is suitable for indoor point drainage.

Variant

System: 125

Dimensions

Net weight:0,49 kgGross weight:0,56 kgHeight:100 mmPackaging dimension:lengthPackaging dimension:widthPackaging dimension:height

Rim width: 150 mm Rim length: 150 mm

Shape of upper section: square Upper section material: ABS