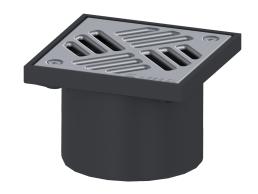

## Upper section Slot cover, 304 SST, 150 x 150 mm, K3

## **Description**

Used in combination with a drain body of the KESSEL modular system, the upper section is suitable for indoor point drainage.

Variant

System: 125

Dimensions

Net weight:0,49 kgGross weight:0,56 kgHeight:100 mmPackaging dimension:lengthPackaging dimension:widthPackaging dimension:height

Coverage features

Type of cover: Slotted cover

Cover material: Stainless steel 14301

Colour of cover: silver
Height of cover: 16 mm
Surface: Polished SST

Frame material: ABS
Locking: screwed
Load class: K 3 (EN 1253-1)

Rim width: 150 mm Rim length: 150 mm

Shape of upper section: square Upper section material: ABS