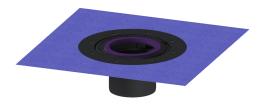

## Extension section H: 120 mm, with glued flange

## Description

Extension section with glued flange for alternative seals, side adjustable for adapting to the tiling pattern, including temporary protective cover

| Variant<br>Seal:                                | Lip seal    |
|-------------------------------------------------|-------------|
| General characteristics<br>Colour:<br>Material: | grey<br>ABS |
| Dimensions                                      |             |
| Net weight:                                     | 1,09 kg     |
| Gross weight:                                   | 1,36 kg     |
| Diameter:                                       | 312 mm      |
| Clear width (LW):                               | 125 mm      |
| Packaging dimension:                            | length      |
| Packaging dimension:                            | width       |
| Packaging dimension:                            | height      |