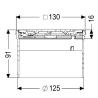

Dimensions

Net weight: 0,73 kg
Gross weight: 0,73 kg
Height: 90 mm
Packaging dimension: length
Packaging dimension: width
Packaging dimension: height

Coverage features

Type of cover:

Cover material:

Design cover
316 stainless steel

Colour of cover: silver Height of cover: 16 mm

Frame material: 316 stainless steel

Locking: Lock & Lift
Load class: L 15 (EN 1253-1)

Grating design:

Rim width:

Rim length:

Shape of upper section:

Upper section material:

Oval

132 mm

132 mm

square

ABS