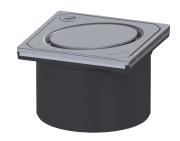

## Upper section Oval des cover, 316SST, Lock&Lift, L15

## **Description**

Used in combination with a drain body of the KESSEL modular system, the upper section is suitable for indoor point drainage.

Variant

System: 125

General characteristics

Sustainable: through the use of recycled material

Dimensions

Net weight: 0,73 kg
Gross weight: 0,73 kg
Height: 90 mm
Packaging dimension: length
Packaging dimension: width
Packaging dimension: height

Coverage features

Type of cover:

Cover material:

Design cover
316 stainless steel

Colour of cover: silver Height of cover: 16 mm

Frame material: 316 stainless steel

Locking: Lock & Lift
Load class: L 15 (EN 1253-1)

Grating design:

Rim width:

Rim length:

Shape of upper section:

Upper section material:

Oval

132 mm

132 mm

square

ABS