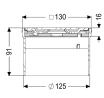

## **Description**

Used in combination with a drain body of the KESSEL modular system, the upper section is suitable for indoor point drainage.

Variant

System: 125

Dimensions

Net weight:0,62 kgGross weight:0,72 kgHeight:90 mmPackaging dimension:lengthPackaging dimension:widthPackaging dimension:height

Grating design: Spot Rim width: Spot 132 mm

Rim length: 132 mm Shape of upper section: square Upper section material: ABS