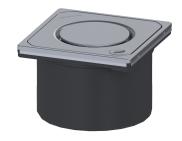

## Upper section Spot des cover, 304SST, Lock&Lift, K3

Coverage features

Type of cover: Design cover

Cover material: Stainless steel 14301

Colour of cover: silver
Height of cover: 16 mm
Surface: ground

Frame material: Stainless steel 14301

Locking: Lock & Lift Load class: K 3 (EN 1253-1)

Grating design: Spot Rim width: Spot 132 mm

Rim length: 132 mm Shape of upper section: square Upper section material: ABS