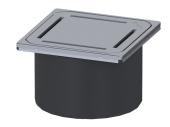

## **Description**

Used in combination with a drain body of the KESSEL modular system, the upper section is suitable for indoor point drainage.

Variant

System: 125

Dimensions

Net weight:0,6 kgGross weight:0,8 kgHeight:90 mmPackaging dimension:lengthPackaging dimension:widthPackaging dimension:height

Coverage features

Type of cover: Design cover

Cover material: Stainless steel 14301

Colour of cover: silver
Height of cover: 16 mm
Surface: ground

Frame material: Stainless steel 14301

Locking: placed

Load class: K 3 (EN 1253-1)

Grating design: Slot Rim width: 132 mm

Rim length: 132 mm Shape of upper section: square Upper section material: ABS