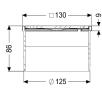

## **Description**

Used in combination with a drain body of the KESSEL modular system, the upper section is suitable for indoor point drainage.

Variant

System: 125

Dimensions

Net weight:0,6 kgGross weight:0,8 kgHeight:90 mmPackaging dimension:lengthPackaging dimension:widthPackaging dimension:height

Coverage features

Type of cover: Design cover

Cover material: Stainless steel 14301

Colour of cover: silver
Height of cover: 16 mm
Surface: ground

Frame material: Stainless steel 14301

Locking: placed

Load class: K 3 (EN 1253-1)

Grating design: Slot Rim width: 132 mm

Rim length: 132 mm Shape of upper section: square Upper section material: ABS