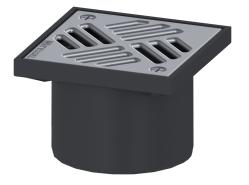

## Upper section Slot cover, 316 SST, 150 x 150 mm, K3

## Description

Used in combination with a drain body of the KESSEL modular system, the upper section is suitable for indoor point drainage.

| Variant                 |                                      |
|-------------------------|--------------------------------------|
| System:                 | 125                                  |
|                         |                                      |
| General characteristics |                                      |
| Sustainable:            | through the use of recycled material |
| Dimensions              |                                      |
|                         | 0.46 kg                              |
| Net weight:             | 0,46 kg                              |
| Gross weight:           | 0,56 kg                              |
| Height:                 | 100 mm                               |
| Packaging dimension:    | length                               |
| Packaging dimension:    | width                                |
| Packaging dimension:    | height                               |
|                         |                                      |
| Coverage features       |                                      |
| Type of cover:          | Slotted cover                        |
| Cover material:         | 316 stainless steel                  |
| Colour of cover:        | silver                               |
| Height of cover:        | 16 mm                                |
| Frame material:         | ABS                                  |
| Locking:                | screwed                              |
| Load class:             | K 3 (EN 1253-1)                      |
|                         |                                      |

Rim width: Rim length: Shape of upper section: Upper section material: 150 mm 150 mm square ABS