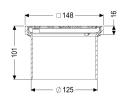

## Description

Used in combination with a drain body of the KESSEL modular system, the upper section is suitable for indoor point drainage.

| Variant                 |                                      |
|-------------------------|--------------------------------------|
| System:                 | 125                                  |
|                         |                                      |
| General characteristics |                                      |
| Sustainable:            | through the use of recycled material |
| Dimensions              |                                      |
|                         | 0.46 kg                              |
| Net weight:             | 0,46 kg                              |
| Gross weight:           | 0,56 kg                              |
| Height:                 | 100 mm                               |
| Packaging dimension:    | length                               |
| Packaging dimension:    | width                                |
| Packaging dimension:    | height                               |
|                         |                                      |
| Coverage features       |                                      |
| Type of cover:          | Slotted cover                        |
| Cover material:         | 316 stainless steel                  |
| Colour of cover:        | silver                               |
| Height of cover:        | 16 mm                                |
| Frame material:         | ABS                                  |
| Locking:                | screwed                              |
| Load class:             | K 3 (EN 1253-1)                      |
|                         |                                      |

Rim width: Rim length: Shape of upper section: Upper section material: 150 mm 150 mm square ABS