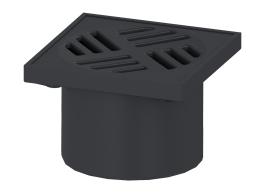

## Upper section Black slotted cover, 150 x 150 mm, K 3

## Description

Used in combination with a drain body of the KESSEL modular system, the upper section is suitable for indoor point drainage.

Variant

System: 125

General characteristics

Sustainable: through the use of recycled material

Grating design:

Rim width:

Rim length:

Shape of upper section:

Upper section material:

Kessel

150 mm

square