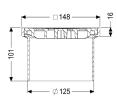

**Dimensions** 

Net weight:0,34 kgGross weight:0,38 kgHeight:100 mmPackaging dimension:lengthPackaging dimension:widthPackaging dimension:height

Coverage features

Type of cover: Slotted cover

Cover material:

Grating design:

Rim width:

Rim length:

Shape of upper section:

Upper section material:

Kessel

150 mm

square