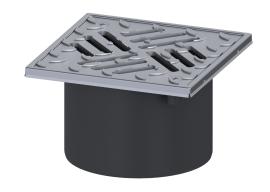

## Upper section Slotted cover, anti-slip, L 15

## **Description**

Used in combination with a drain body of the KESSEL modular system, the upper section is suitable for indoor point drainage.

**Dimensions** 

Net weight:0,71 kgGross weight:0,87 kgHeight:93 mmPackaging dimension:lengthPackaging dimension:widthPackaging dimension:height

Coverage features

Type of cover: Slotted cover

Cover material: Stainless steel 14301

Colour of cover: silver Height of cover: 18 mm

Frame material: Stainless steel 14301

Locking: screwed

Load class: L 15 (EN 1253-1)

Slip resistance class: R11 according to DIN 51130; C according to DIN

51097

Rim width: 150 mm
Rim length: 150 mm
Shape of upper section: square
Upper section material: ABS