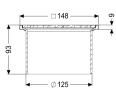

## **Description**

Used in combination with a drain body of the KESSEL modular system, the upper section is suitable for indoor point drainage.

**Dimensions** 

Net weight:0,71 kgGross weight:0,87 kgHeight:93 mmPackaging dimension:lengthPackaging dimension:widthPackaging dimension:height

Slip resistance class: R11 according to DIN 51130; C according to DIN

51097

Rim width: 150 mm
Rim length: 150 mm
Shape of upper section: square
Upper section material: ABS