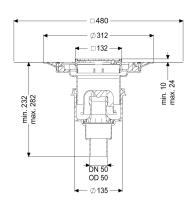

Variant

System: 125

Waterproofing layer on the upper section: Enclosed sealing collar to be glued (bd) according to

DIN 18534

Waterproofing layer on the drain body: Connection flange

Sealing water height: 50 mm Discharge rate (l/s) with 20 mm threshold: 2,2

General characteristics

Standard: EN 1253-1

Nominal size (DN): 50 Outer diameter (OD): 50 mm

Approval: Z-19.53-2414,Z-19.17-1719

Odour trap: included

**Dimensions** 

Vertical adjustment: 10 - 23 mm
Net weight: 2,41 kg
Gross weight: 3,2 kg

Type of height adjustability: vertically adjustable upper section

Length:135 mmWidth:135 mmPackaging dimension:lengthPackaging dimension:widthPackaging dimension:height

Tank/drain body

Number of outlets: 1
Material of drain body: PP
Socket version: vertical

Coverage features

Type of cover: Design cover

Cover material: Stainless steel 14301

Colour of cover:silverWidth of cover:120 mmLength of cover:120 mmSurface:ground

Frame material: Stainless steel 14301

Locking: Lock & Lift
Load class: L 15 (EN 1253-1)

Grating design: Kessel

Slip resistance class: R9 according to DIN 51130; C according to DIN

51097

Rim width: 132 mm Rim length: 132 mm

Upper section: adjustable in three dimensions

Shape of upper section: square Upper section material: ABS