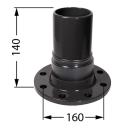

| General characteristics<br>Colour:<br>Material:<br>Nominal size (DN):<br>Outer diameter (OD):                                 | black<br>Grey iron<br>80<br>90 mm                        |
|-------------------------------------------------------------------------------------------------------------------------------|----------------------------------------------------------|
| Dimensions<br>Net weight:<br>Gross weight:<br>Height:<br>Packaging dimension:<br>Packaging dimension:<br>Packaging dimension: | 5,1 kg<br>5,25 kg<br>140 mm<br>length<br>width<br>height |