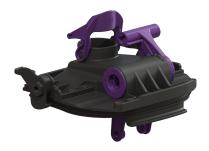

## Lockable cover Outlet side

## Description

Comfort cover outlet suitable for type Comfort

| Variant<br>Series:<br>Seal: | ab 01/2011<br>yes |
|-----------------------------|-------------------|
| General characteristics     | block             |
| Colour:<br>Material:        | black<br>Polymer  |
| Dimensions                  |                   |
| Net weight:                 | 0,62 kg           |
| Gross weight:               | 0,85 kg           |
| Packaging dimension:        | length            |
| Packaging dimension:        | width             |
| Packaging dimension:        | height            |
| Coverage features           |                   |
| Cover locking:              | Quick-release clo |