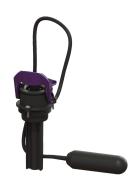

## **Description**

Alarm float switch retrofit kit suitable for lifting stations. Combinable with the Comfort control units 230 V, usable for faecal and non-faecal wastewater. Consisting of float switch, bracket and 5 m connection cable.