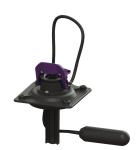

## Retrofit kit Alarm float switch, Aqualift F and F Duo

## **Description**

Alarm float switch retrofit kit suitable for Aqualift F and F Duo lifting stations. Combinable with the Comfort control units 230 V and 400 V, usable for faecal and non-faecal wastewater. Consisting of float switch, float switch holder, cover and 5 m connection cable.