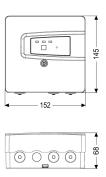

**Dimensions** 

Net weight:1,15 kgGross weight:1,3 kgPackaging dimension:lengthPackaging dimension:widthPackaging dimension:height

Pumping device

Connection type: Schuko (earthed contact) 2-pin

Control

Protection class control unit: IP 54
Mains frequency: 50 Hz
Operating voltage: 230 V

Connection type: Schuko (earthed contact) 2-pin

Length of mains cable for control unit: 5 m